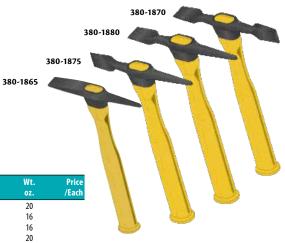

# **PLASTIC HANDLE CHIPPING HAMMERS**

- High impact thermoplastic
- handles reduce impact sting
- Outlast standard wood handles
- · Easy-to-find bright yellow colour
- Forged steel head, 11 7/8" overall length