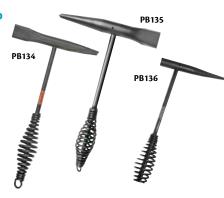

## **ATLAS STEEL GRIP TOMAHAWKS®**

- · Heads are pinned to shafts
- Flex-O steel coil hand grips
- · Head length: 6 1/2"
- Overall length: 10 1/2"

| Model<br>No. | Mfg.<br>No. | Head<br>Style           | Price<br>/Each |
|--------------|-------------|-------------------------|----------------|
| PB134        | G           | Chisel and Cross Chisel |                |
| PB135        | Н           | Cone and Chisel         |                |
| PB136        | HCP         | Cone and Cross Chisel   |                |