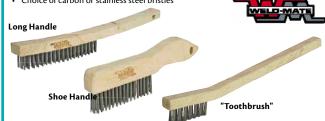

#### **INDUSTRIAL-DUTY SCRATCH BRUSHES**

- · Choice of carbon or stainless steel bristles

|                             |                     |                 | A STATE OF THE PARTY OF THE PAR |        |                 |                |  |
|-----------------------------|---------------------|-----------------|--------------------------------------------------------------------------------------------------------------------------------------------------------------------------------------------------------------------------------------------------------------------------------------------------------------------------------------------------------------------------------------------------------------------------------------------------------------------------------------------------------------------------------------------------------------------------------------------------------------------------------------------------------------------------------------------------------------------------------------------------------------------------------------------------------------------------------------------------------------------------------------------------------------------------------------------------------------------------------------------------------------------------------------------------------------------------------------------------------------------------------------------------------------------------------------------------------------------------------------------------------------------------------------------------------------------------------------------------------------------------------------------------------------------------------------------------------------------------------------------------------------------------------------------------------------------------------------------------------------------------------------------------------------------------------------------------------------------------------------------------------------------------------------------------------------------------------------------------------------------------------------------------------------------------------------------------------------------------------------------------------------------------------------------------------------------------------------------------------------------------------|--------|-----------------|----------------|--|
| Model<br>No.                | Length<br>of Brush" | 0.A.<br>Length" | Wire<br>Bristles                                                                                                                                                                                                                                                                                                                                                                                                                                                                                                                                                                                                                                                                                                                                                                                                                                                                                                                                                                                                                                                                                                                                                                                                                                                                                                                                                                                                                                                                                                                                                                                                                                                                                                                                                                                                                                                                                                                                                                                                                                                                                                               | Rows   | Trim<br>Length" | Price<br>/Each |  |
| LONG HANDLE BRUSHES         |                     |                 |                                                                                                                                                                                                                                                                                                                                                                                                                                                                                                                                                                                                                                                                                                                                                                                                                                                                                                                                                                                                                                                                                                                                                                                                                                                                                                                                                                                                                                                                                                                                                                                                                                                                                                                                                                                                                                                                                                                                                                                                                                                                                                                                |        |                 |                |  |
| NT607                       | 5 3/4               | 13 3/4          | Carbon Steel                                                                                                                                                                                                                                                                                                                                                                                                                                                                                                                                                                                                                                                                                                                                                                                                                                                                                                                                                                                                                                                                                                                                                                                                                                                                                                                                                                                                                                                                                                                                                                                                                                                                                                                                                                                                                                                                                                                                                                                                                                                                                                                   | 3 x 19 | 1               |                |  |
| NT608                       | 5 3/4               | 13 3/4          | Carbon Steel                                                                                                                                                                                                                                                                                                                                                                                                                                                                                                                                                                                                                                                                                                                                                                                                                                                                                                                                                                                                                                                                                                                                                                                                                                                                                                                                                                                                                                                                                                                                                                                                                                                                                                                                                                                                                                                                                                                                                                                                                                                                                                                   | 4 x 19 | 1               |                |  |
| NT611                       | 5 3/4               | 13 3/4          | Stainless Steel                                                                                                                                                                                                                                                                                                                                                                                                                                                                                                                                                                                                                                                                                                                                                                                                                                                                                                                                                                                                                                                                                                                                                                                                                                                                                                                                                                                                                                                                                                                                                                                                                                                                                                                                                                                                                                                                                                                                                                                                                                                                                                                | 3 x 19 | 1               |                |  |
| NT612                       | 6                   | 10 1/4          | Stainless Steel                                                                                                                                                                                                                                                                                                                                                                                                                                                                                                                                                                                                                                                                                                                                                                                                                                                                                                                                                                                                                                                                                                                                                                                                                                                                                                                                                                                                                                                                                                                                                                                                                                                                                                                                                                                                                                                                                                                                                                                                                                                                                                                | 4 x 19 | 1               |                |  |
| SHOE HANDLE BRUSHES         |                     |                 |                                                                                                                                                                                                                                                                                                                                                                                                                                                                                                                                                                                                                                                                                                                                                                                                                                                                                                                                                                                                                                                                                                                                                                                                                                                                                                                                                                                                                                                                                                                                                                                                                                                                                                                                                                                                                                                                                                                                                                                                                                                                                                                                |        |                 |                |  |
| NT609                       | 5 1/4               | 10 1/2          | Carbon Steel                                                                                                                                                                                                                                                                                                                                                                                                                                                                                                                                                                                                                                                                                                                                                                                                                                                                                                                                                                                                                                                                                                                                                                                                                                                                                                                                                                                                                                                                                                                                                                                                                                                                                                                                                                                                                                                                                                                                                                                                                                                                                                                   | 3 x 16 | 1               |                |  |
| NT610                       | 5 1/4               | 10 1/2          | Carbon Steel                                                                                                                                                                                                                                                                                                                                                                                                                                                                                                                                                                                                                                                                                                                                                                                                                                                                                                                                                                                                                                                                                                                                                                                                                                                                                                                                                                                                                                                                                                                                                                                                                                                                                                                                                                                                                                                                                                                                                                                                                                                                                                                   | 4 x 16 | 1               |                |  |
| NT613                       | 5                   | 10 1/2          | Stainless Steel                                                                                                                                                                                                                                                                                                                                                                                                                                                                                                                                                                                                                                                                                                                                                                                                                                                                                                                                                                                                                                                                                                                                                                                                                                                                                                                                                                                                                                                                                                                                                                                                                                                                                                                                                                                                                                                                                                                                                                                                                                                                                                                | 3 x 16 | 1               |                |  |
| NT614                       | 5                   | 10 1/4          | Stainless Steel                                                                                                                                                                                                                                                                                                                                                                                                                                                                                                                                                                                                                                                                                                                                                                                                                                                                                                                                                                                                                                                                                                                                                                                                                                                                                                                                                                                                                                                                                                                                                                                                                                                                                                                                                                                                                                                                                                                                                                                                                                                                                                                | 4 x 16 | 1               |                |  |
| "TOOTHBRUSH" CLEANING BRUSH |                     |                 |                                                                                                                                                                                                                                                                                                                                                                                                                                                                                                                                                                                                                                                                                                                                                                                                                                                                                                                                                                                                                                                                                                                                                                                                                                                                                                                                                                                                                                                                                                                                                                                                                                                                                                                                                                                                                                                                                                                                                                                                                                                                                                                                |        |                 |                |  |
| NT615                       | 1 1/2"              | 7 3/4           | Stainless Steel                                                                                                                                                                                                                                                                                                                                                                                                                                                                                                                                                                                                                                                                                                                                                                                                                                                                                                                                                                                                                                                                                                                                                                                                                                                                                                                                                                                                                                                                                                                                                                                                                                                                                                                                                                                                                                                                                                                                                                                                                                                                                                                | 3 x 7  | 1/2             |                |  |