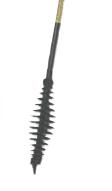

# **CHIPPING HAMMERS**

- Cone and chisel head
- Spring steel handle
- Head length: 6 1/4"
- Overall length: 10 1/2"

Model No. NP532 Price/Each \$