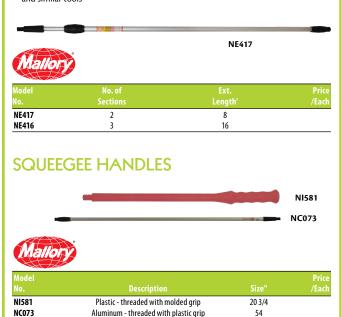

## TELESCOPING EXTENSION HANDLES

- · Made of anodized aluminum tubing in two or three sections with nylon locking collars
- Co-polypropylene end adapter both threaded and tapered to lock tools in tightly
- · Use with window cleaners and squeegees, brushes, paint rollers and similar tools