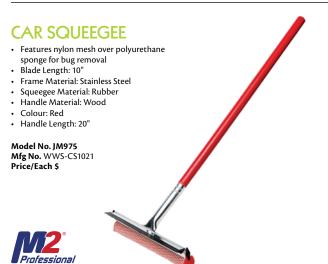

### WINDOW SQUEEGEE KITS

10" zinc-plated head with telescopic aluminum handle extends to 7'