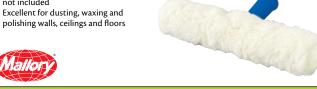

# WOOLY WASHERS®

- · Perfect tool for fast and easy washing
- · Launderable Orlon cover holds cleaning solution and provides a soft, efficient scrubbing action
- Telescoping handles NE416 and NE417 not included
- polishing walls, ceilings and floors