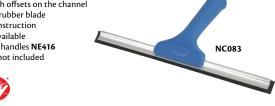

#### WINDOW SQUEEGEES

- · Aluminum channel, polypropylene handle which offsets on the channel and quality rubber blade
- Unitized construction
- Refills not available
- Telescoping handles NE416 and NE417 not included

| Model No. | Length" | Price/Each |
|-----------|---------|------------|
| NC083     | 12      |            |
| NC084     | 14      |            |
| NCO85     | 16      |            |