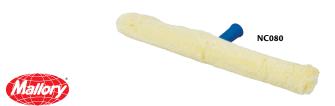

#### STRIP WINDOW WASHERS

- Aluminum frame tubing with moulded plastic handle socket
- Cleaning sleeve made of a washable absorbent microfiber fabric is washable
- Telescoping handles NE416 and NE417 not included

| Model |         | Price |
|-------|---------|-------|
| No.   | Length" | /Each |
| NC079 | 12      |       |
| NC080 | 18      |       |