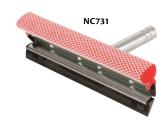

#### SPONGE SQUEEGEES

- Combination scrub washer and squeegee
- Zinc-plated head with protective side guard, long life, superior scrub netting and special Kleen Edge™ blade
- Special contour and angling of the blade, mounted in an aluminum channel, maintains a thin stripping edge resulting in easy, streak-free cleaning to the edge of the window
- Handles not included Plastic handle NI581 not included

| Model |         | Price |
|-------|---------|-------|
| No.   | Length" | /Each |
| NC730 | 8       |       |
| NC731 | 10      |       |