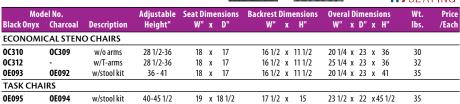

| Model No.  |         |                              | Adjustable     | Seat Dimensions | <b>Backrest Dimensions</b> | Overal Dimensions        | Price |
|------------|---------|------------------------------|----------------|-----------------|----------------------------|--------------------------|-------|
| Black Onyx | Charcoa | l Description                | Height"        | W" x D"         | W" x H"                    | W" x D" x H"             | /Eacl |
| 0E744      | 0E745   | 1405 Series chair            | 18-22 3/4      | 17 1/2 x 17     | 17 x 14                    | 18 1/2 x 22 x 36 3/4     |       |
| 0E746      | 0E747   | 1405 Series w/stool kit      | 25 1/2 -30 1/4 | 17 1/2 x 17     | 17 x 14                    | 23 1/2 x 22 x 44 1/4     |       |
| 0E748      | 0E749   | 1410 Series multi functional | 16-23 1/2      | 19 x 18 1/2     | 17 1/2 x 15                | 24 1/2 x 23 1/2 x 38 1/2 |       |

# TASK CHAIRS & ECONOMICAL STENO CHAIRS

- Pneumatic height adjustments Backrest height adjustments
- Five prong nylon base
- Dual wheel carpet casters
- · Stool kit available
- Optional arms
- Optional glides (recommended with stool kit)