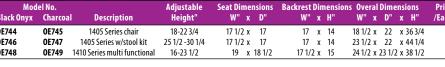

| Model No.  |         |                              | Adjustable     | Seat Dimensions | <b>Backrest Dimensions</b> | Overal Dimensions        | Price |
|------------|---------|------------------------------|----------------|-----------------|----------------------------|--------------------------|-------|
| Black Onyx | Charcoa | l Description                | Height"        | W" x D"         | W" x H"                    | W" x D" x H"             | /Eacl |
| 0E744      | 0E745   | 1405 Series chair            | 18-22 3/4      | 17 1/2 x 17     | 17 x 14                    | 18 1/2 x 22 x 36 3/4     |       |
| 0E746      | 0E747   | 1405 Series w/stool kit      | 25 1/2 -30 1/4 | 17 1/2 x 17     | 17 x 14                    | 23 1/2 x 22 x 44 1/4     |       |
| 0E748      | 0E749   | 1410 Series multi functional | 16-23 1/2      | 19 x 18 1/2     | 17 1/2 x 15                | 24 1/2 x 23 1/2 x 38 1/2 |       |