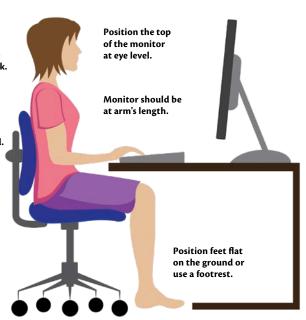

# THE OFFICE CHAIR

ONE OF THE MOST IMPORTANT COMPONENTS OF A PROPER WORKSTATION

> Adjust the backrest height so that the lumbar support rests at the lower back.

Elbows are bent at 90°.

Wrists are straight and fingers relaxed.

Seat with waterfall design promotes circulation in legs.

Independent back angle and height adjustment.

Adjust the height of the chair so that knees and hips are at 90°.