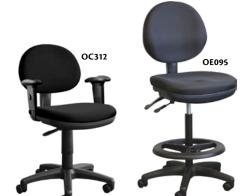

# TASK CHAIRS & ECONOMICAL STENO CHAIRS

- Pneumatic height adjustments Backrest height adjustments
- Five prong nylon base
- Dual wheel carpet casters
- · Stool kit available
- Optional arms
- Optional glides (recommended with stool kit)