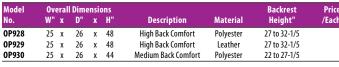

### SERENITY<sup>™</sup> BIG & TALL LEATHER SEATING

- Designed especially for the big and tall person
- 500-lb. capacity •
- Pneumatic seat height adjustment (measured . from floor to top of seat): 19 1/2"-22 1/2" H
- Seat: 21 1/2" W x 22" D
- 360° swivel •
- Tilt tension •
- Back tilt lock
- 2 1/2" dual wheel carpet casters •
- Black leather

| $\mathbf{X}$ | SAF | -CO |
|--------------|-----|-----|
|              |     |     |

| Model | lodel Seat Dimensions   |    |   |    |                   | Back Dimensions | Price |
|-------|-------------------------|----|---|----|-------------------|-----------------|-------|
| No.   | Description             | W" | х | D" | x H"              | W" x H"         | /Each |
| ON715 | High-back leather chair | 26 | Х | 26 | x 45 1/2 - 48 1/2 | 22 x 26         |       |